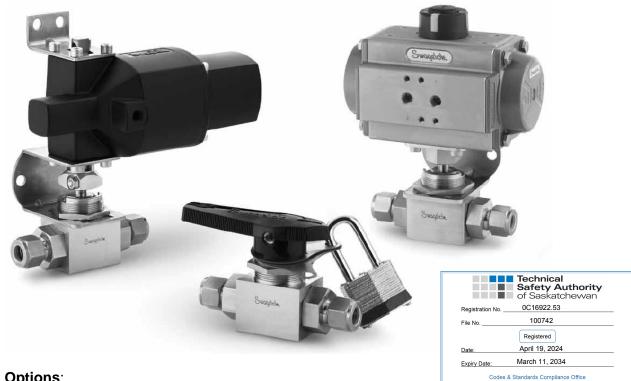

### Product Illustration

#### Product Options:

Additional options that do not affect the scope of the pressure-temperature ratings may be made available within the scope of this registration. Examples of these would include stem seal materials and handles.